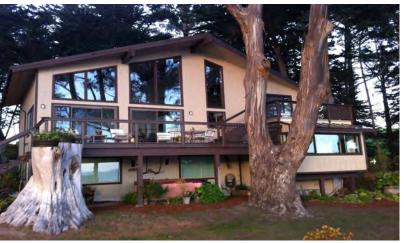

## **Baylight Vista**

\$845,000

MARSHALL WATERFRONT HOME

WWW.TOMALESBAYHOME.COM

- Large 3 BR, 2 BA, and more...
- Breathtaking Tomales Bay views
- South facing sunny cove
- Spacious living room/great plan
- 20' cathedral ceilings & circular fireplace
- Sunny decks and hot tub
- 750 sq. ft. wifi-ready finished bonus room
- Near beaches, hiking and kayaking
- One hour from the Golden Gate

The living room/great room and open floor plan are perfect for entertaining and great conversations. Near world class coastal destinations including Pt. Reyes National Seashore and Nick's Cove Resort. Lovingly maintained, this unique 3BR/2BA home and incomparable location present a rare opportunity for the discriminating buyer.